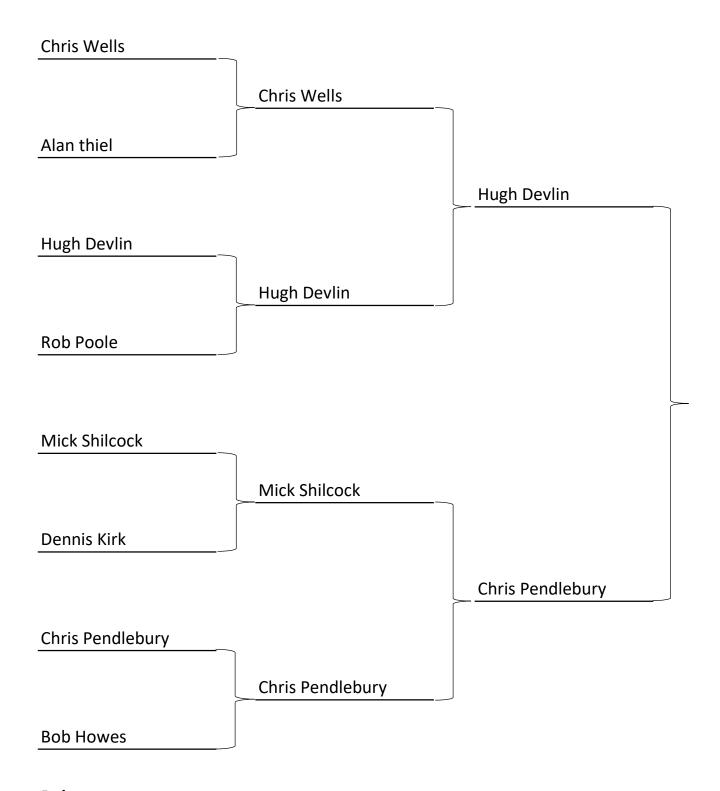

## Crystal Matchplay Draw 2020/2021 Group 2

## Rules

Match play full club handicap difference, 19th hole plus if all sqaure on 18th Matches can be played on any day, by mutual agreement but not on the Wednesday of a round cannot be completed by the date shown, three options

One party concedes the match

Contact Bob Howes for a short extension to the end date

Match is decided by an independent coin toss

Matches played on roll-up day should go out before other groups.

All results on the sheet and/or sent by e-mail to Bob Howes

| Round 4, | Final |
|----------|-------|
|----------|-------|

## Winner, play group1 winner

Played by 12/3/21

**Steve Wharton** 

Hugh Devlin

Hugh Devlin

competitions days