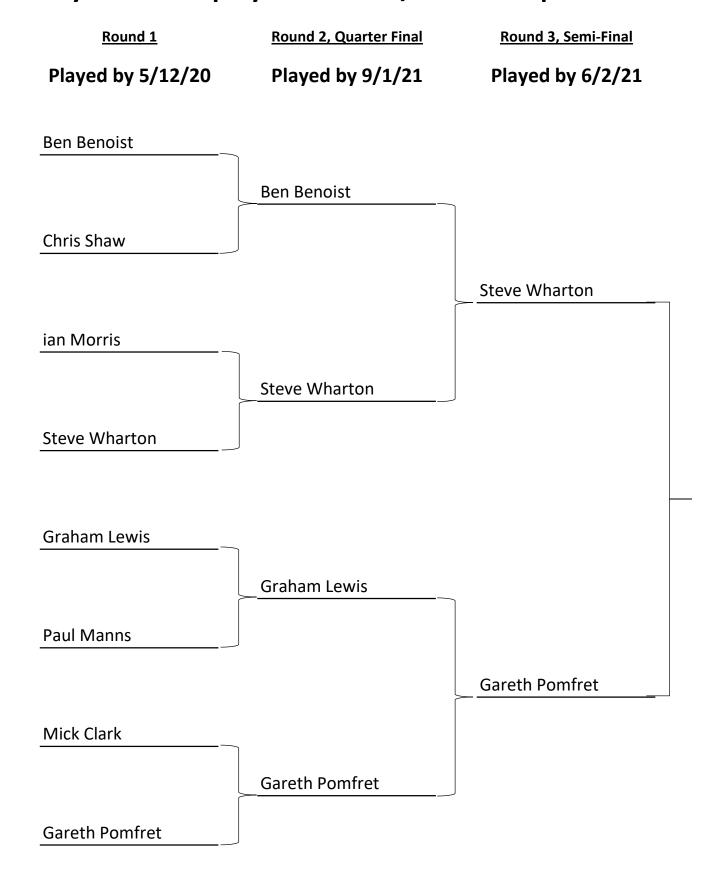

## Crystal Matchplay Draw 2020/2021 Group 2

## Rules

Match play full club handicap difference, 19th hole plus if all sqaure on 18th Matches can be played on any day, by mutual agreement but not on the Wednesday of a round cannot be completed by the date shown, three options

One party concedes the match

Contact Bob Howes for a short extension to the end date

Match is decided by an independent coin toss

Matches played on roll-up day should go out before other groups.

All results on the sheet and/or sent by e-mail to Bob Howes

| Round 4, | Final |
|----------|-------|
|----------|-------|

## Winner, play group1 winner

Played by 12/3/21

**Steve Wharton** 

Hugh Devlin

Hugh Devlin

competitions days