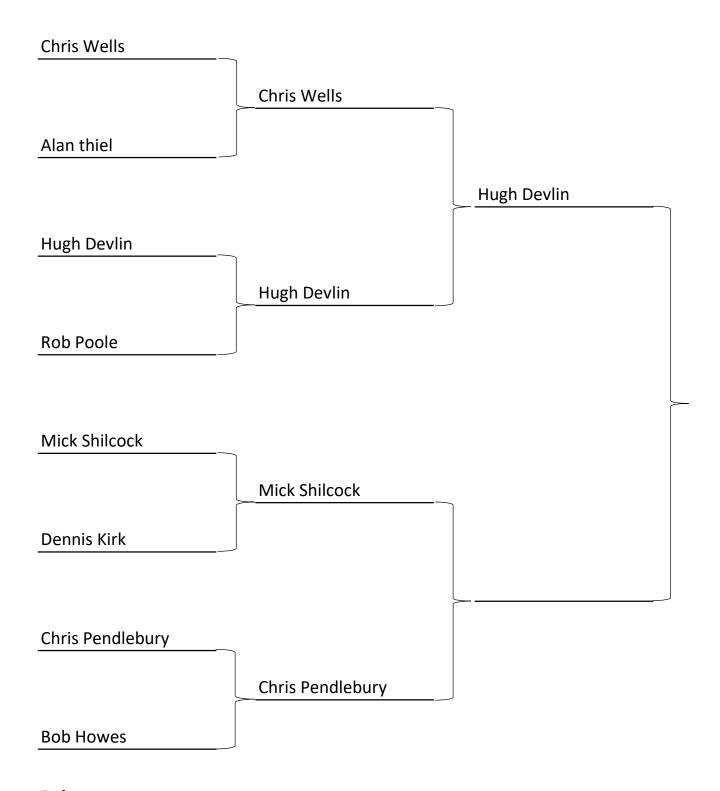

## Crystal Matchplay Draw 2020/2021 Group 2

Round 1 Round 2, Quarter Final **Round 3, Semi-Final** Played by 5/12/20 Played by 9/1/21 **Played by 6/2/21** Ben Benoist Ben Benoist **Chris Shaw Steve Wharton** ian Morris **Steve Wharton Steve Wharton Graham Lewis Graham Lewis Paul Manns** Mick Clark **Gareth Pomfret Gareth Pomfret** 

## **Rules**

Match play full club handicap difference, 19th hole plus if all sqaure on 18th Matches can be played on any day, by mutual agreement but not on the Wednesday of a round cannot be completed by the date shown, three options

One party concedes the match

Contact Bob Howes for a short extension to the end date

Match is decided by an independent coin toss

Matches played on roll-up day should go out before other groups.

All results on the sheet and/or sent by e-mail to Bob Howes

Round 4, Final

Winner, play group1 winner

Played by 12/3/21

competitions days