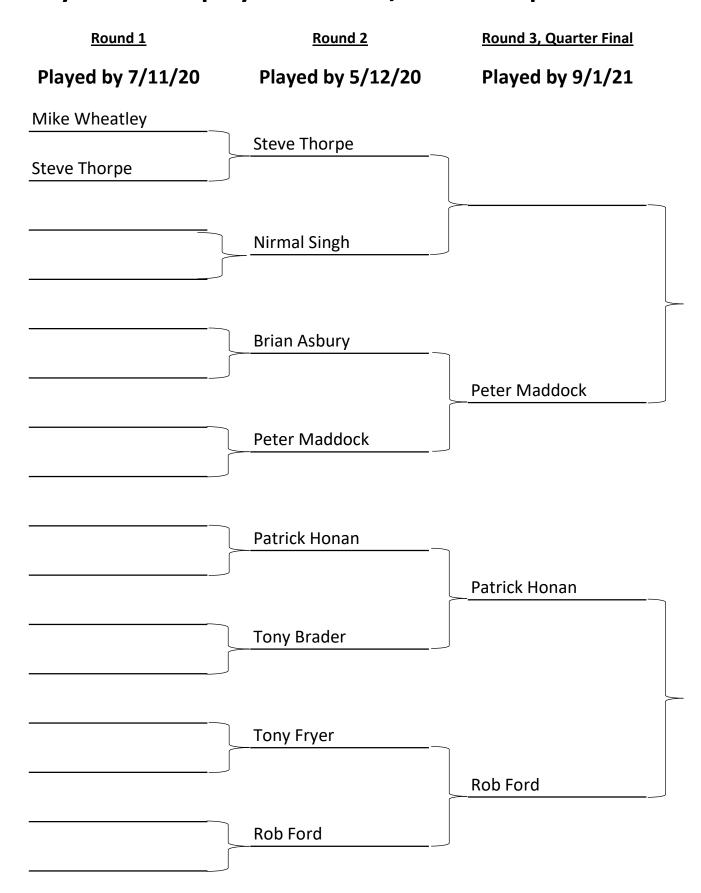

## Crystal Matchplay Draw 2020/2021 Group 1

## **Rules**

Match play full club handicap difference, 19th hole plus if all sqaure on 18th Matches can be played on any day, by mutual agreement but not on the Wednesday of If a round cannot be completed by the date shown, three options

One party concedes the match

Contact Bob Howes for a short extension to the end date

Match is decided by an independent coin toss

Matches played on roll-up day should go out before other groups.

All results on the sheet and/or sent by e-mail to Bob Howes