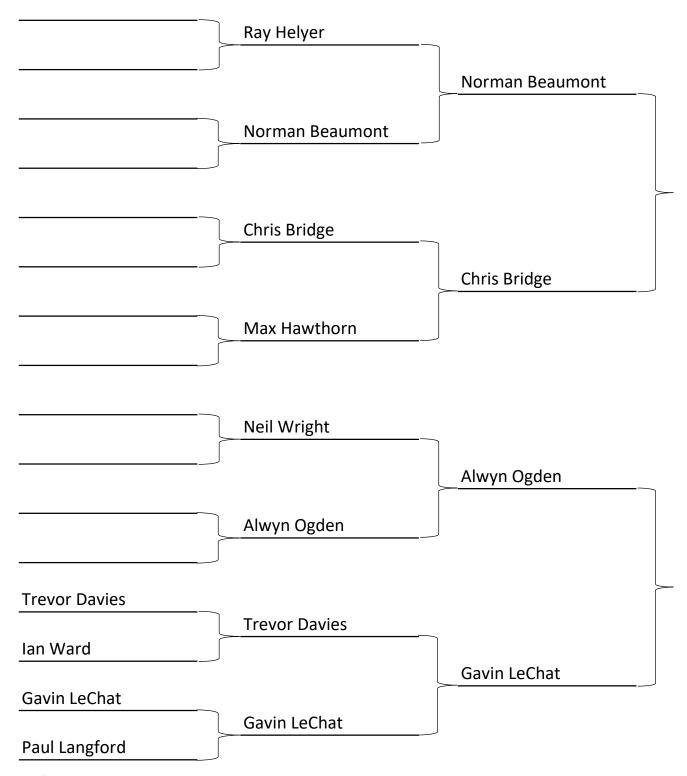

## Crystal Matchplay Draw 2020/2021 Group 1

## **Rules**

Match play full club handicap difference, 19th hole plus if all sqaure on 18th Matches can be played on any day, by mutual agreement but not on the Wednesday of If a round cannot be completed by the date shown, three options

One party concedes the match

Contact Bob Howes for a short extension to the end date

Match is decided by an independent coin toss

Matches played on roll-up day should go out before other groups.

All results on the sheet and/or sent by e-mail to Bob Howes