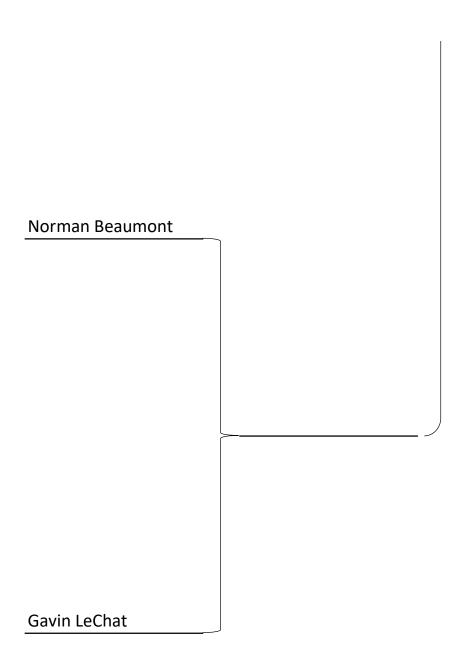

Round 4, Semi-Final

Round 5, Final

Winner to play Group 2 winner

Played by 6/2/21 Played by 12/3/21

ompetitions days